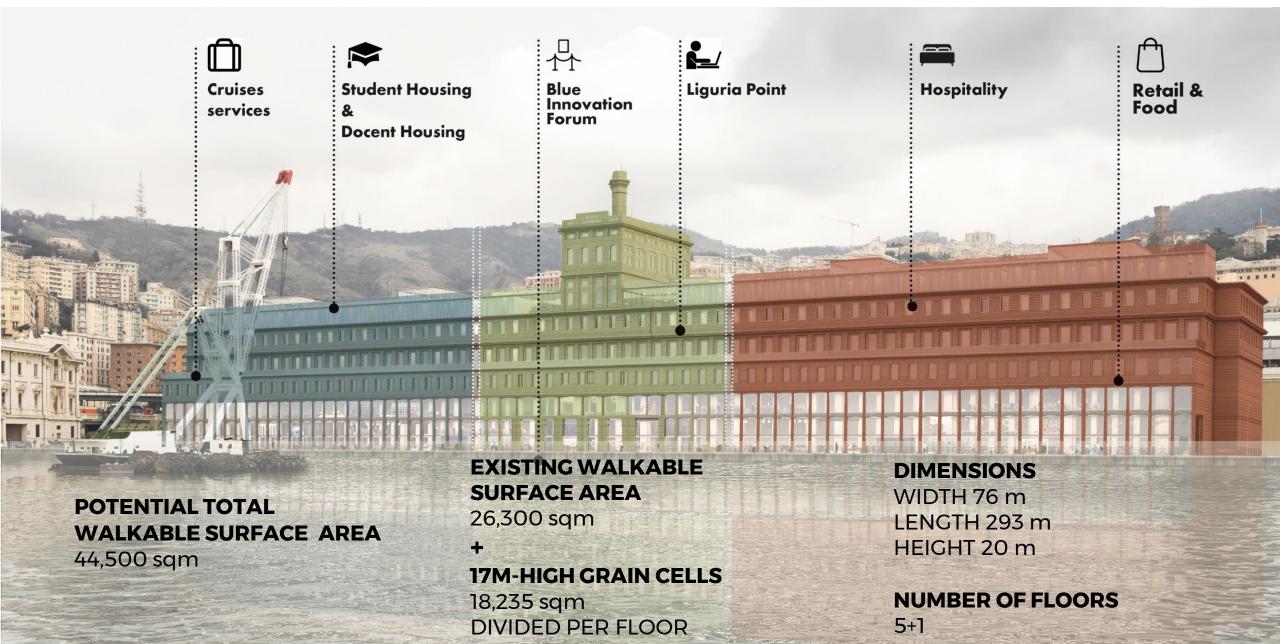

#### **SOCIAL HOUSING**

8.960 m<sup>2</sup>

Student Housing

Docent Housing

8.960 m<sup>2</sup>

Apartments for students at the service of the nearby University of Genoa. The student residence will provide work rooms, student services and recreational activities Apartments for teachers at the service of the nearby University of Genoa.

#### CULTURE

11.701 m<sup>2</sup>

Liguria point

4.336 m<sup>2</sup>

Liguria Point is a group of offices for companies and investee companies of the Liguria

Blue Innovation Forum

7.365 m<sup>2</sup>

The Blue Innovation Forum includes spaces to support work activities: Info Points, common meeting rooms located in independent and filter areas, reception, an immersive room

#### HOSPITALITY

15.178 m<sup>2</sup> 34 %

Hospitality

13.291 m<sup>2</sup>

Four-star hotel consisting of more than 200 rooms, meeting rooms and an event room on the iconic rooftop. The hotel will also be able to offer an effective solution for tourists from cruises

#### **TOURISM**

8.696 m<sup>2</sup>

Cruises Service

6.131 m<sup>2</sup>

New spaces to support the existing maritime station for the docking of a second cruise ship.

Harbour Marketplace

2.565 m<sup>2</sup>

Shops able to serve both the users of the various functions located in Hennebique and the public flows of tourist of the maritime station and the nearby historic center