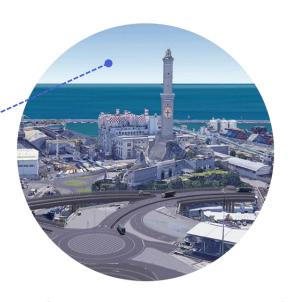

# IN THE HEART OF GENOA

# WALKING DISTANCE FROM THE ROLLI'PALACES

#### **HISTORICAL CITY CENTER**

- 10) GENOA'S LIGHTHOUSE PARK
- PRINCE ANDREA DORIA'S VILLA
- **12** RAILWAY STATION PIAZZA PRINCIPE
- MUSEUM OF COMMENDA DI PRE'
- S.GIORGIO PALACE PORT AUTHORITY
- (UNESCO World Heritage Site)
- 16) DOGE'S PALACE
- (17) S. LORENZO CATHEDRAL