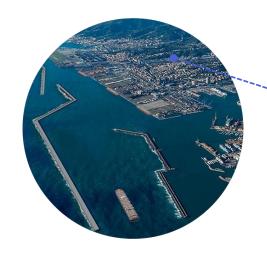

# BEETWEN THE CRUISE TERMINAL AND THE AQUARIUM

Strategically located in the heart of the vibrant Old Port Waterfront, close to Europe's largest Aquarium, one of Italy's top tourist attractions.

#### **OLD HARBOUR**

- **III** FERRY TERMINAL
- **PONTE DORIA CRUISE TERMINAL**
- March 19 Ponte dei Mille Cruise Terminal
- 4 THE HENNEBIQUE SILO
- 5 GALATA MUSEO DEL MARE
- **6** FACULTY OF ECONOMICS
- 7 PONTE PARODI (UNDER CONSTRUCTION CRUISE TERMINAL)
- 8 ACQUARIUM
  - MAGAZZINI DEL COTONE CONGRESS CENTER

uario di Genova

CRUISE TERMINAL **250 m** 

INTERNATIONAL RAILWAY STATION 600 m