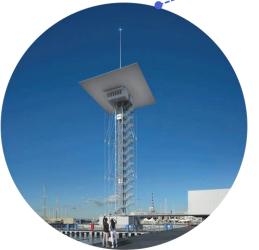

Located on an artificial island facing the new Marina, the 60-metre high steel tower, designed by Renzo Piano, will watch over Italy's leading port. Panels installed on the rooftop will provide solar energy to the facility, thereby reducing the port's carbon footprint.