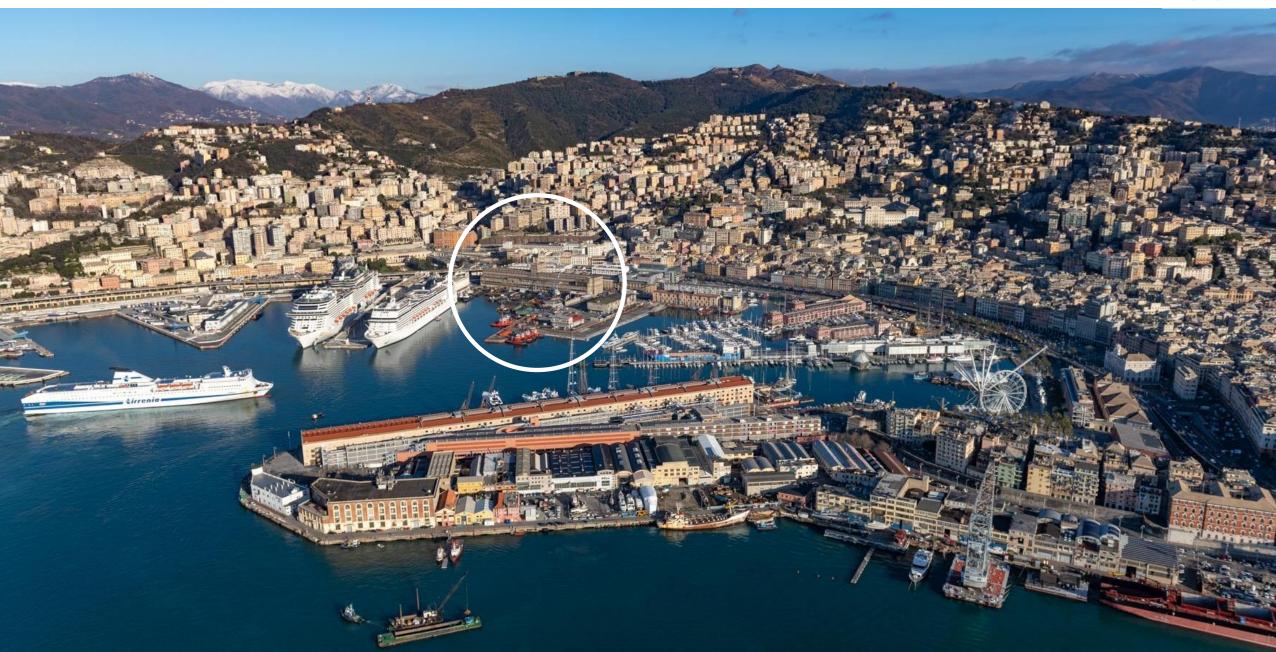

# A MASTERPIECE OF INDUSTRIAL ARCHITECTURE

# IN FRONT OF THE SEA WITH THE MOUNTAINS BEHIND

# IN THE HEART OF GENOA

# WALKING DISTANCE FROM THE ROLLI'PALACES

# BEETWEN THE CRUISE TERMINAL AND THE AQUARIUM

Strategically located in the heart of the vibrant Old Port Waterfront, close to Europe's largest Aquarium, one of Italy's top tourist attractions.