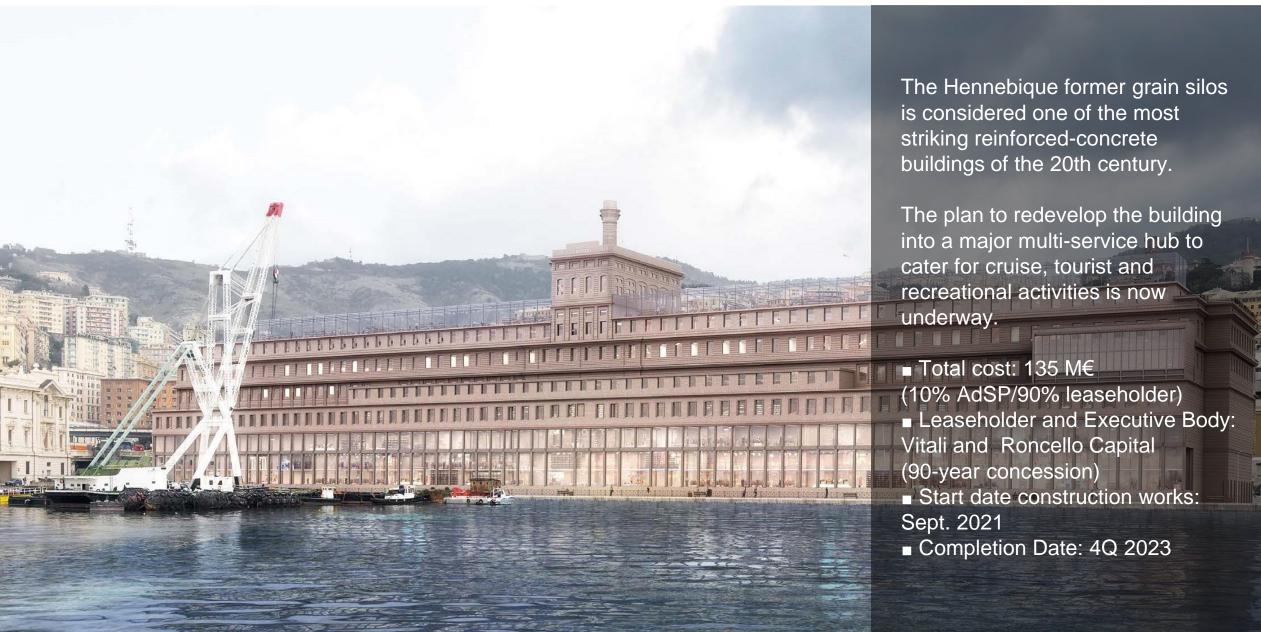

# A MASTERPIECE OF INDUSTRIAL ARCHITECTURE









# IN FRONT OF THE SEA WITH THE MOUNTAINS BEHIND







# IN THE HEART OF GENOA









# WALKING DISTANCE FROM THE ROLLI'PALACES





#### **HISTORICAL CITY CENTER**

- 10) GENOA'S LIGHTHOUSE PARK
- PRINCE ANDREA DORIA'S VILLA
- **12** RAILWAY STATION PIAZZA PRINCIPE
- MUSEUM OF COMMENDA DI PRE'
- S.GIORGIO PALACE PORT AUTHORITY
- (UNESCO World Heritage Site)
- 16) DOGE'S PALACE
- (17) S. LORENZO CATHEDRAL





# BEETWEN THE CRUISE TERMINAL AND THE AQUARIUM





Strategically located in the heart of the vibrant Old Port Waterfront, close to Europe's largest Aquarium, one of Italy's top tourist attractions.

#### **OLD HARBOUR**

- **III** FERRY TERMINAL
- **PONTE DORIA CRUISE TERMINAL**
- March 19 Ponte dei Mille Cruise Terminal
- 4 THE HENNEBIQUE SILO
- 5 GALATA MUSEO DEL MARE
- **