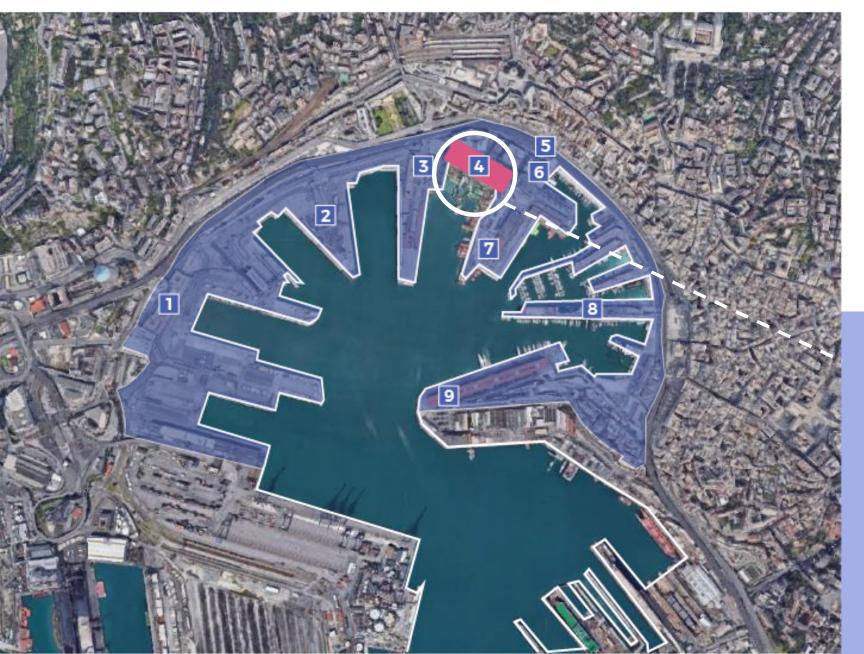

#### **OLD HARBOUR**

- **III** FERRY TERMINAL
- **PONTE DORIA CRUISE TERMINAL**
- March 19 Ponte dei Mille Cruise Terminal
- 4 THE HENNEBIQUE SILO
- 5 GALATA MUSEO DEL MARE
- **6** FACULTY OF ECONOMICS
- 7 PONTE PARODI (UNDER CONSTRUCTION CRUISE TERMINAL)
- 8 ACQUARIUM
  - MAGAZZINI DEL COTONE CONGRESS CENTER

uario di Genova

CRUISE TERMINAL **250 m** 

INTERNATIONAL RAILWAY STATION 600 m