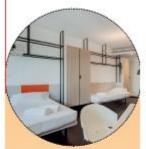

#### HOSPITALITY

15.178 m<sup>2</sup> 34 %

Hospitality

13.291 m<sup>2</sup>

Four-star hotel consisting of more than 200 rooms, meeting rooms and an event room on the iconic rooftop. The hotel will also be able to offer an effective solution for tourists from cruises