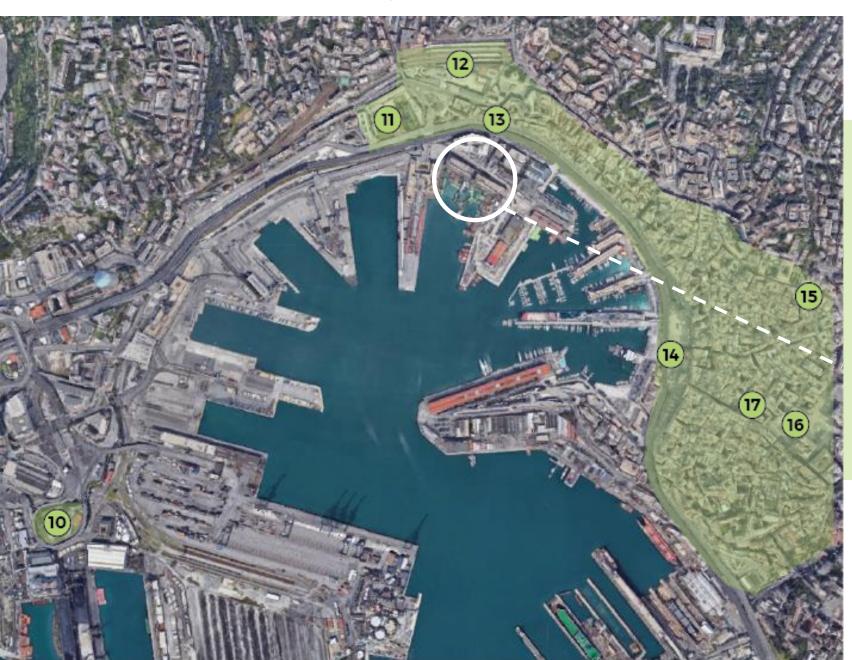

#### **HISTORICAL CITY CENTER**

- 10) GENOA'S LIGHTHOUSE PARK
- PRINCE ANDREA DORIA'S VILLA
- **12** RAILWAY STATION PIAZZA PRINCIPE
- MUSEUM OF COMMENDA DI PRE'
- S.GIORGIO PALACE PORT AUTHORITY
- (UNESCO World Heritage Site)
- 16) DOGE'S PALACE
- (17) S. LORENZO CATHEDRAL