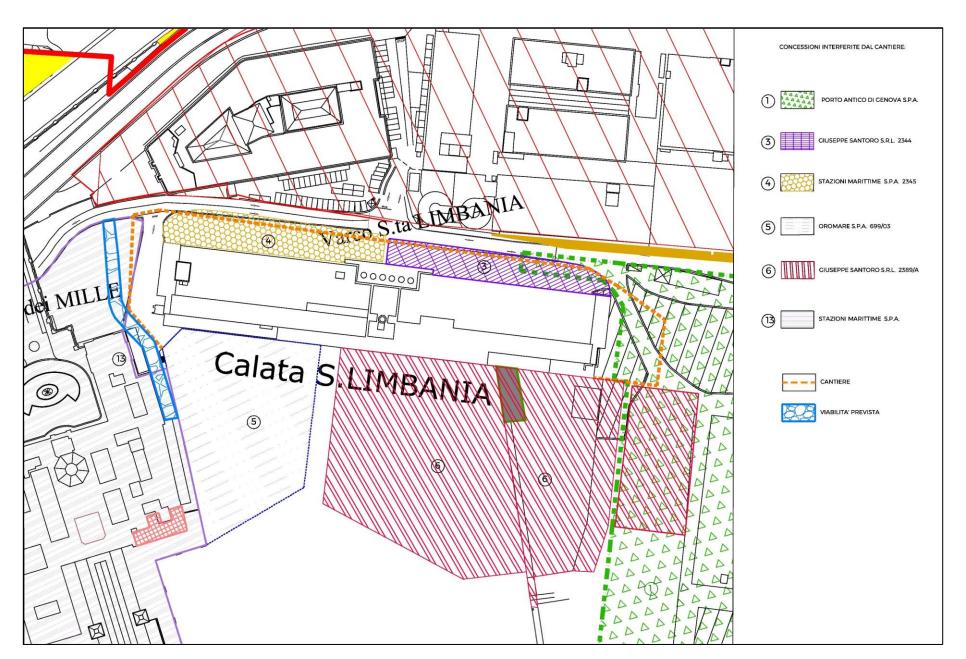

PRINCIPE
- MUSEUM OF COMMENDA DI PRE'
- S.GIORGIO PALACE PORT AUTHORITY
- (UNESCO World Heritage Site)
- 16) DOGE'S PALACE
- (17) S. LORENZO CATHEDRAL





# BEETWEN THE CRUISE TERMINAL AND THE AQUARIUM





Strategically located in the heart of the vibrant Old Port Waterfront, close to Europe's largest Aquarium, one of Italy's top tourist attractions.

#### **OLD HARBOUR**

- **III** FERRY TERMINAL
- **PONTE DORIA CRUISE TERMINAL**
- March 19 Ponte dei Mille Cruise Terminal
- 4 THE HENNEBIQUE SILO
- 5 GALATA MUSEO DEL MARE
- **6** FACULTY OF ECONOMICS
- 7 PONTE PARODI (UNDER CONSTRUCTION CRUISE TERMINAL)
- 8 ACQUARIUM
  - MAGAZZINI DEL COTONE CONGRESS CENTER













uario di Genova

CRUISE TERMINAL **250 m** 



INTERNATIONAL RAILWAY STATION 600 m



# LAND AND SEAFRONT PLANNING









# THE REDEVELOPMENT PROJECT













#### **SOCIAL HOUSING**

8.960 m<sup>2</sup>



Student Housing

Docent Housing

8.960 m<sup>2</sup>

Apartments for students at the service of the nearby University of Genoa. The student residence will provide work rooms, student services and recreational activities Apartments for teachers at the service of the nearby University of Genoa.

Spaces for meetings, coworking and cultural exchanges will be made available to the university and university staff

#### CULTURE

11.701 m<sup>2</sup>



Liguria point

4.336 m<sup>2</sup>

Liguria Point is a group of offices for companies and investee companies of the Liguria



Blue Innovation Forum

7.365 m<sup>2</sup>

The Blue Innovation Forum includes spaces to support work activities: Info Points, c