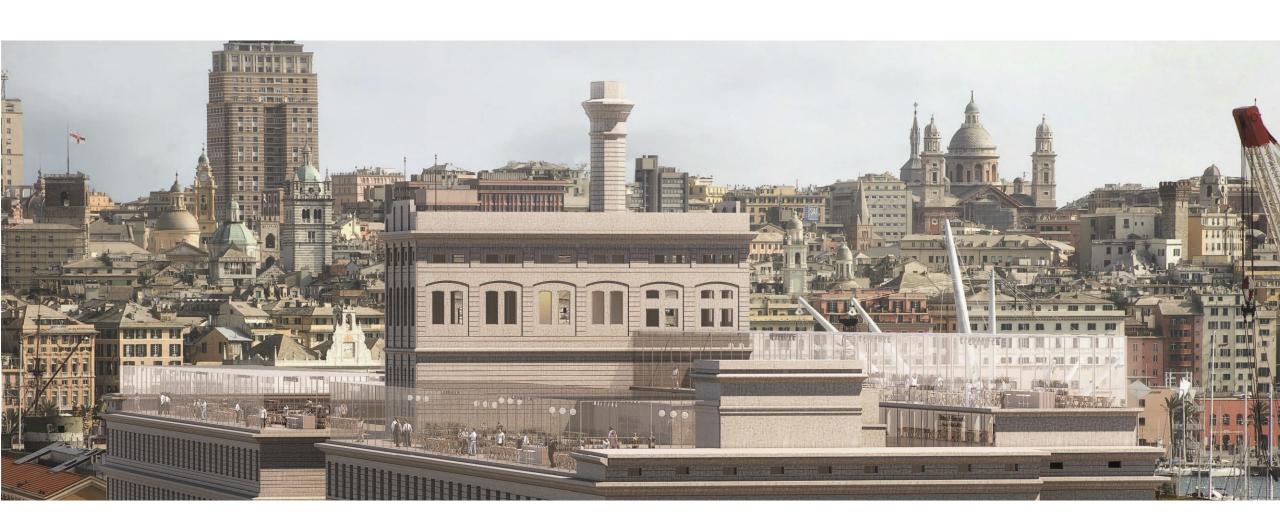

# A MASTERPIECE OF INDUSTRIAL ARCHITECTURE









# IN FRONT OF THE SEA WITH THE MOUNTAINS BEHIND







# IN THE HEART OF GENOA









# WALKING DISTANCE FROM THE ROLLI'PALACES





#### **HISTORICAL CITY CENTER**

- 10) GENOA'S LIGHTHOUSE PARK
- PRINCE ANDREA DORIA'S VILLA
- **12** RAILWAY STATION PIAZZA PRINCIPE
- MUSEUM OF COMMENDA DI PRE'
- S.GIORGIO PALACE PORT AUTHORITY
- (UNESCO World Heritage Site)
- 16) DOGE'S PALACE
- (17) S. LORENZO CATHEDRAL





# BEETWEN THE CRUISE TERMINAL AND THE AQUARIUM





Strategically located in the heart of the vibrant Old Port Waterfront, close to Europe's largest Aquarium, one of Italy's top tourist attractions.

#### **OLD HARBOUR**

- **III** FERRY TERMINAL
- **PONTE DORIA CRUISE TERMINAL**
- March 19 Ponte dei Mille Cruise Terminal
- 4 THE HENNEBIQUE SILO
- 5 GALATA MUSEO DEL MARE
- **6** FACULTY OF ECONOMICS
- 7 PONTE PARODI (UNDER CONSTRUCTION CRUISE TERMINAL)
- 8 ACQUA