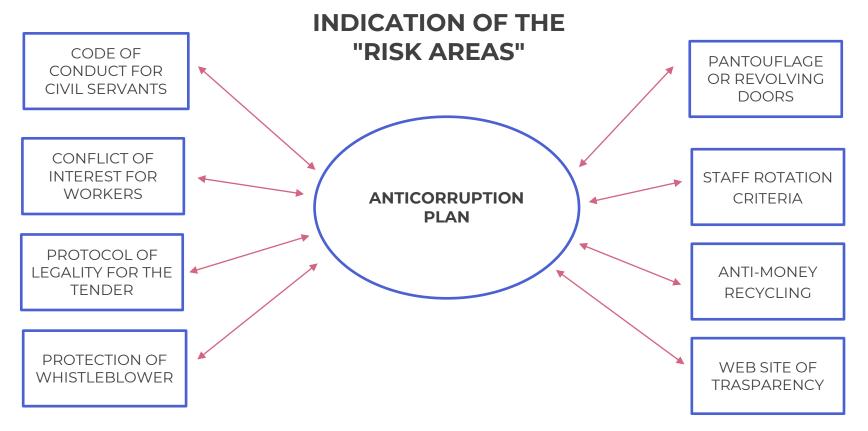

### **PORTS OF GENOA** Anti-corruption Plan

The Ports of Genoa adopted an ad-hoc **Anti-Corruption Plan** to counter corruption money recycling and a lack of transparency

www.portsofgenoa.com /amministrazione-trasparente

### **PRINCIPAL RISK AREAS**