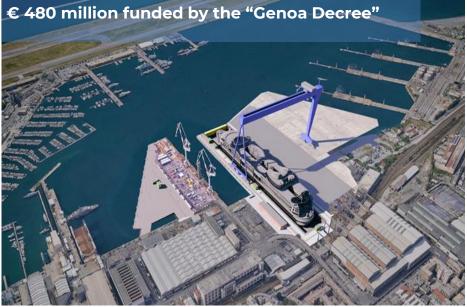

#### 2.3 BILLION EURO INVESTMENT PROGRAMME addressing the main European trasport and logistic priorities for the Ports of Genoa.

#### **29 PROJECTS**

- Maritime, Road, Rail and Air Accessibility
- Airport Terminal Development
- Waterfront Redevelopment and Green Project
- Shipyard Expansion

### Shipyard Expansion

The new breakwater is designed to guarantee direct access for ultra- large passenger and cargo ships in full safety.

A new dock with a 440 m long quay to cater for the construction of the latest generation of ultra-large vessels.