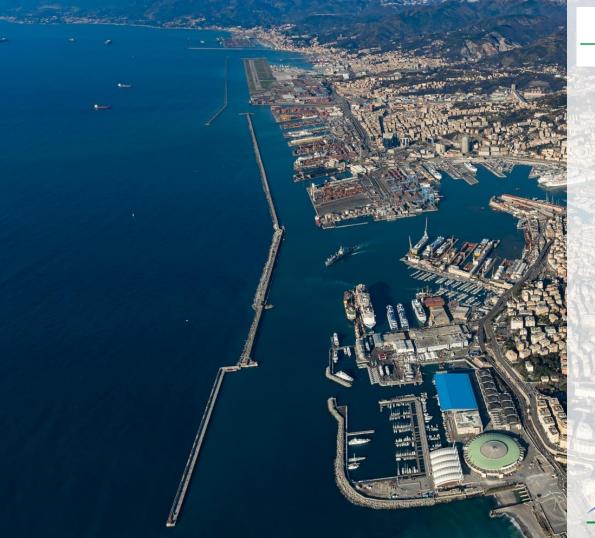

### **PORTS OF GENOA** Context: four Ports, one Port Authority

4 multi-commodity port basins located along a 50 km coastline

### 30 port terminals

operated by leading global players

Over 7 million sqm of port land