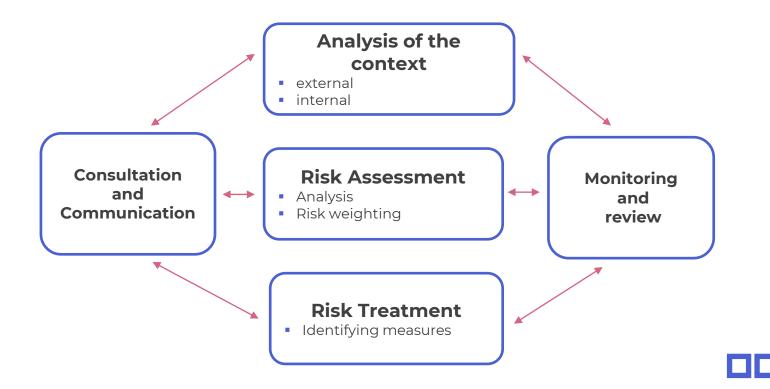

rt and logistic priorities for the Ports of Genoa.

#### **29 PROJECTS**

- Maritime, Road, Rail and Air Accessibility
- Airport Terminal Development
- Waterfront Redevelopment and Green Project
- Shipyard Expansion



#### New Genoa Breakwater

### Shipyard Expansion



The new breakwater is designed to guarantee direct access for ultra- large passenger and cargo ships in full safety.



A new dock with a 440 m long quay to cater for the construction of the latest generation of ultra-large vessels.



### **PORTS OF GENOA** Anti-corruption Plan



The Ports of Genoa adopted an ad-hoc **Anti-Corruption Plan** to counter corruption money recycling and a lack of transparency



www.portsofgenoa.com /amministrazione-trasparente



### 3-STEP PORTS OF GENOA CORRUPTION RISK MANAGEMENT PROCESS



### **PRINCIPAL RISK AREAS**

#### **PUBLIC PROCUREMENT**

- Specific procedural plan, in compliance with EU principles, on tender awards in the infrastructure investment programme
- Legality memorandum + anti-mafia protocol with the prefecture for the two core projects

### CONCESSIONS

- Model of concession contracts
- Monitoring business plans
- Public procedures to award the concessions



#### MODEL OF CONCESSION CONTRACT

The Concession-holder must submit the **Business Plan** which includes:

- Investments dedicated to an increase in port volumes and productivity
- Compliance with the **Timetable**

# PUBLIC PROCEDURES FOR AWARDING THE CONCESSION

1. New concessions across a **Public Tender** 

2. Renewal of concessions:

- Publication of Applications from existing concessionaires