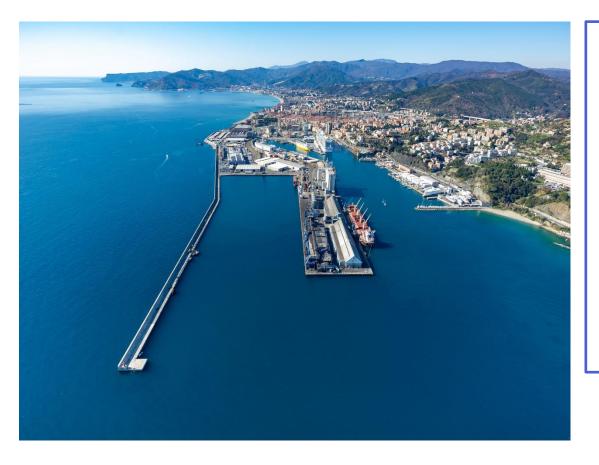

### **PORTS OF GENOA** Context: four Ports, one Port Authority

4 multi-commodity port basins located along a 50 km coastline

### 30 port terminals

operated by leading global players

Over 7 million sqm of port land