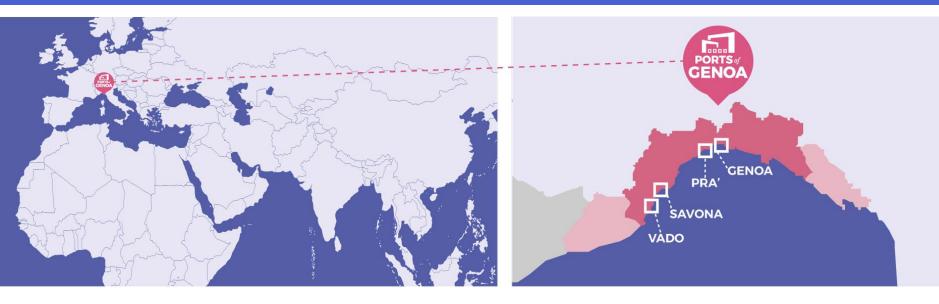

### **PORTS OF GENOA** Context: four Ports, one Port Authority

4 multi-commodity port basins located along a 50 km coastline

## GENOA

# SAVONA