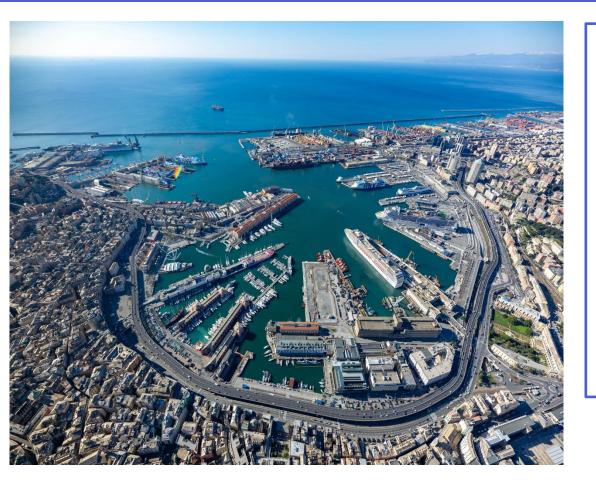

### **PORTS OF GENOA** Context: four Ports, one Port Authority

4 multi-commodity port basins located along a 50 km coastline

### 30 port terminals

operated by leading global players

Over 7 million sqm of port land