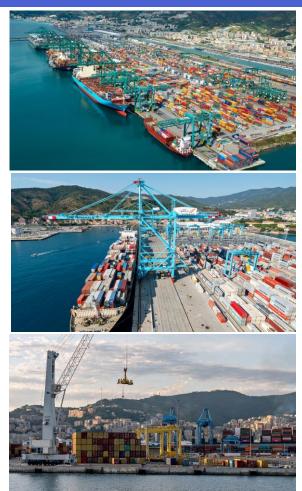

### **PORTS OF GENOA** Context: four Ports, one Port Authority

4 multi-commodity port basins located along a 50 km coastline

### 30 port terminals

operated by leading global players

Over 7 million sqm of port land

### **PORTS OF GENOA** Main Container Terminals

### PSA GENOVA PRA'

Top Italian full-container terminal

Throughput capacity 2,000,000 TEUs /year

### VADO GATEWAY APM TERMINALS

Semi-Automated Container Terminal

Throughput capacity 900,000 TEUs /year

### BETTOLO GENOA MEDITERRANEAN GATEWAY – MSC

Throughput capacity

**500,000** TEUs /year