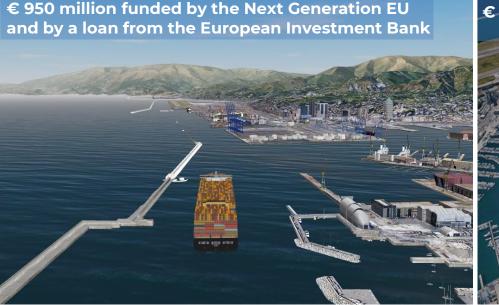

#### 2.3 BILLION EURO INVESTMENT PROGRAMME addressing the main European trasport and logistic priorities for the Ports of Genoa.

#### **29 PROJECTS**

- Maritime, Road, Rail and Air Accessibility
- Airport Terminal Development
- Waterfront Redevelopment and Green Project
- Shipyard Expansion

#### New Genoa Breakwater