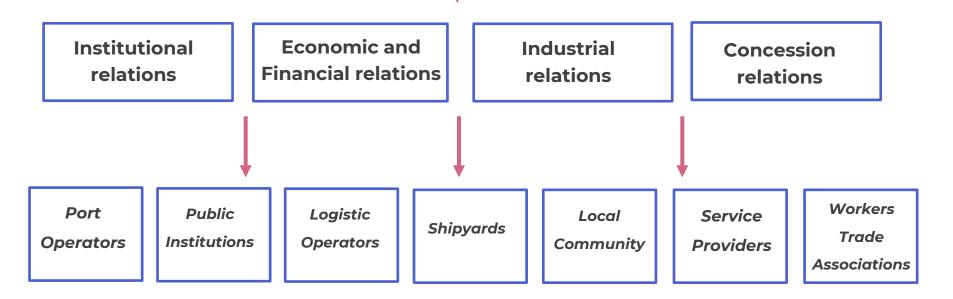

### **PRINCIPAL RISK AREAS**

#### **PUBLIC PROCUREMENT**

- Specific procedural plan, in compliance with EU principles, on tender awards in the infrastructure investment programme
- Legality memorandum + anti-mafia protocol with the prefecture for the two core projects

### CONCESSIONS

- Model of concession contracts
- Monitoring business plans
- Public procedures to award the concessions